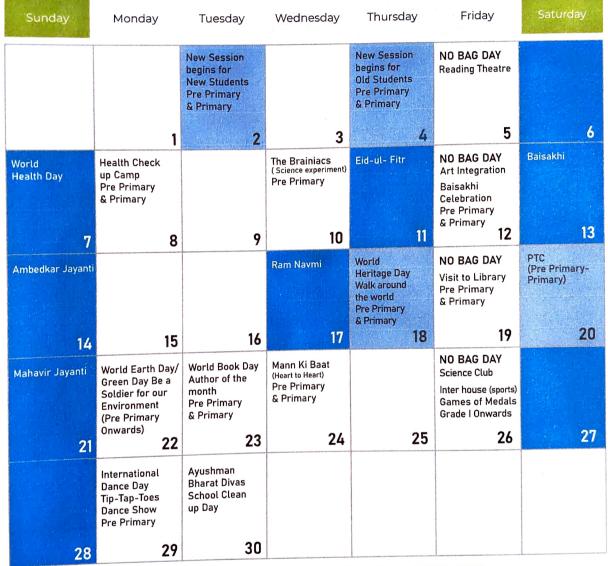

Theme of the month - Respect leads to results

Pre Primary & Primary Academic Calendar (Session: 2024-25)

Theme of the Month: Manage priorities (SDG GOAL-3,7)

Theme of the Month: Self belief, resilience (SDG GOAL-9,11) Key of the Month: Flexibility Total Working Days: 19