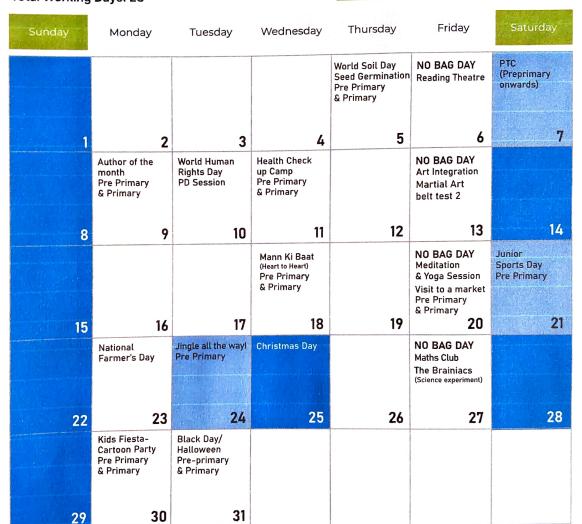

Pre Primary & Primary Academic Calendar (Session: 2024-25)

Dr. Deepika Rathi Director Principal Gyaananda School Sector 109, Dwarka Expressway Gurugram, Haryana-122017 A Miliated to CESE No.: 531879

Theme of the Month: Love & forgiveness (SDG GOAL-17,9) Key of the Month: Flexibility Total Working Days: 23