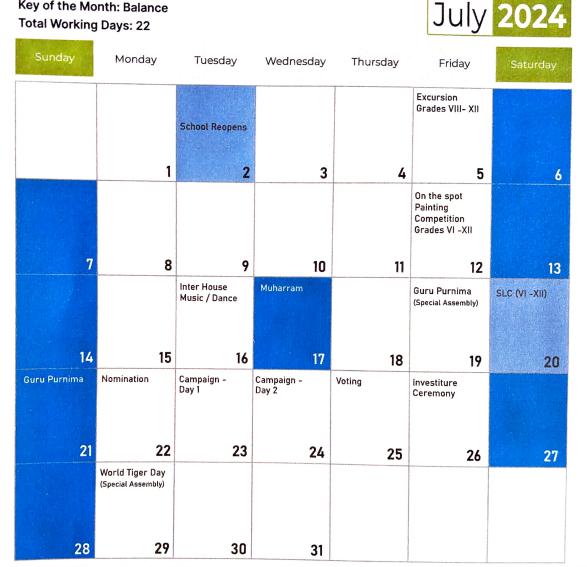

Theme of the month - Respect leads to results

Key of the month - Equality

Middle Wing & Senior Wing Academic Calendar (Session: 2024-25)

3

June 2024

N.