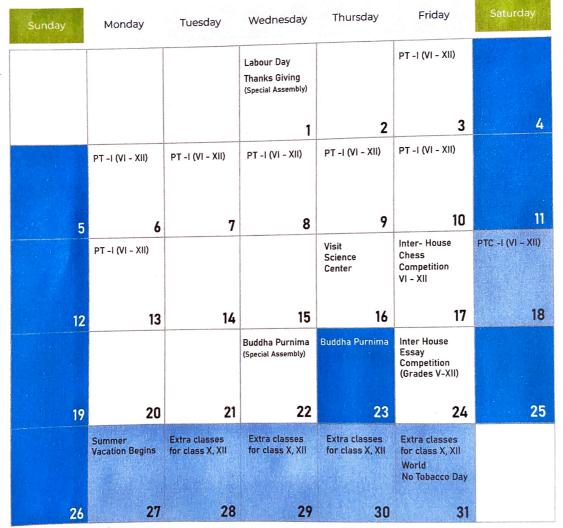

Theme of the month - Respect leads to results

Pre Primary & Primary Academic Calendar (Session: 2024-25)

Theme of the Month: Manage priorities (SDG GOAL-3,7)

Theme of the Month: Self belief, resilience (SDG GOAL-9,11) Key of the Month: Flexibility Total Working Days: 19