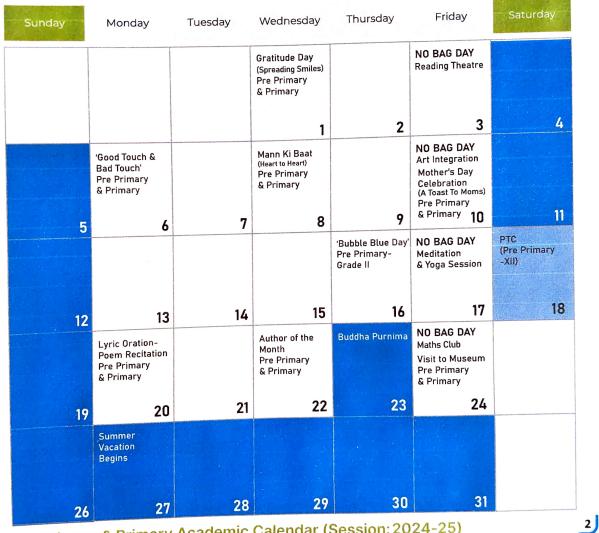

Theme of the month - Respect leads to results

Key of the month - Equality

Middle Wing & Senior Wing Academic Calendar (Session: 2024-25)

3

June 2024

N.