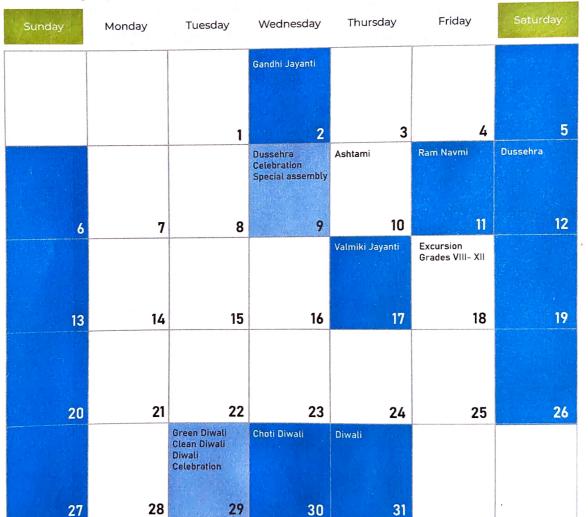

Theme of the Month: Lifelong learning (SDG GOAL-13,8) Key of the Month: Failure leads to Success Total Working Days: 18

October 202

7

Middle Wing & Senior Wing Academic Calendar (Session: 2024-25)

Theme of the Month: Collaborative mastery (SDG GOAL-7, 16) Key of the Month: Commitment **Total Working Days: 19** 