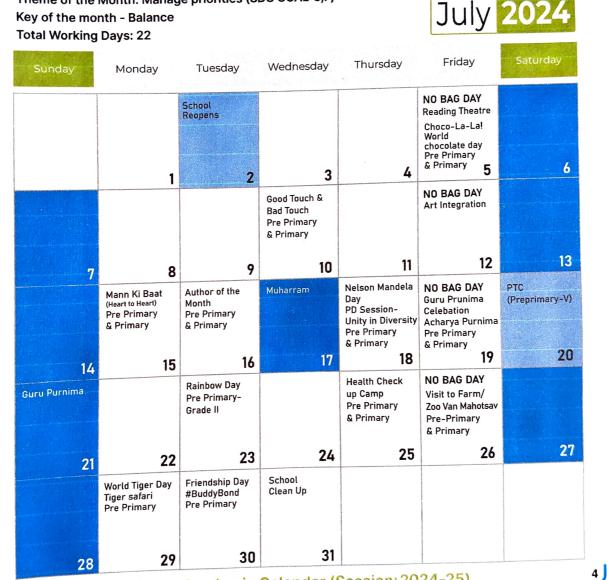

## Theme of the Month: Manage priorities (SDG GOAL-3,7) Key of the Month: Balance Total Working Days: 22

Middle Wing & Senior Wing Academic Calendar (Session: 2024-25)

Dr. Deepika Rathi Director Principal Gyaananda School Sector 109, Dwarke Expressway Gurugram, Haryano-122017 Amiliated to CHEE No.: 531879